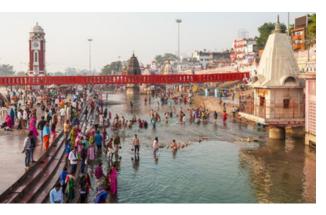

#### [HARIDWAR]

The city is situated on the right bank of the Ganges river, at the foothills of the Shivalik ranges. Haridwar is regarded as a holy place for Hindus, hosting important religious events and serving as a gateway to several prominent places of worship.During the Haridwar Kumbh Mela, millions of pilgrims, devotees, and tourists congregate in Haridwar to perform ritualistic bathing on the banks of the Ganges to wash away their sins to attain moksha.