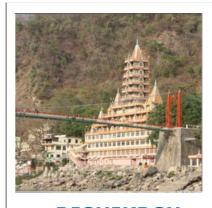

The northern part of Rishikesh is in the Dehradun district while the southern part is in the Pauri Garhwa district. There are numerous temples and ashrams built along the banks of the river. Rishikesh was part of the legendary "Kedarkhand" mentioned in the Skanda Purana. The Ganges, one of the most sacred rivers to Hindus, flows through Rishikesh in its course from the Shivalik Hills of the Himalayas to the plains of northern India with temples built along the banks.

#### [RISHIKESH]