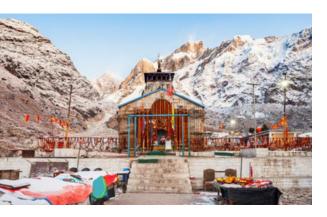

## ABOUT KEDARNATH

Kedarnath is a town and Nagar Panchayat in Rudraprayag district of Uttarakhand, India, known primarily for the Kedarnath Temple. It is approximately 86.5 kilometres from Rudraprayag, the district headqu arter. Kedarnath is the most remote of the four Chota Char Dham pilgrimage sites. It is located in the Himalayas, about 3,583 m (11,755 ft) above sea level near the Chorabari Glacier, which is the source of the Mandakini river.

The name "Kedarnath" means "the Lord of the Field". It is derived from the Sanskrit words kedara ("field") and natha ("lord"). Kedarnath is a pilgrimage site or tirtha dedicated to the Hindu deity Shiva. It is one of the four pilgrimage spots that form a part of the Uttarkhand Char Dham yatra or Chota Char Dham yatra.[6] The temple's construction is credited to the Pandava brothers mentioned in the Mahabharata.