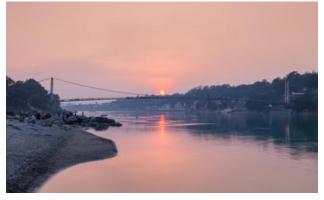

The northern part of Rishikesh is in the Dehradun district while the southern part is in the Pauri Garhwa district. There are numerous temples and ashrams built along the banks of the river. Rishikesh was part of the legendary "Kedarkhand" mentioned in the Skanda Purana. The Ganges, one of the most sacred rivers to Hindus, flows through Rishikesh in its course from the Shivalik Hills of the Himalayas to the plains of northern India with temples built along the banks.

#### [RISHIKESH]