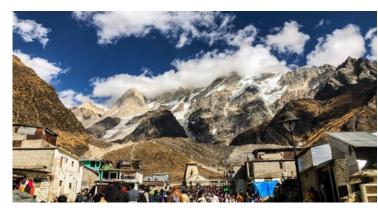

## ABOUT KEDARNATH

Kedarnath is a town and Nagar Panchayat in Rudraprayag district of Uttarakhand, India, known primarily for the Kedarnath Temple. It is approximately 86.5 kilometres from Rudraprayag, the district headqu arter. Kedarnath is the most remote of the four Chota Char Dham pilgrimage sites. It is located in the Himalayas, about 3,583 m (11,755 ft) above sea level near the Chorabari Glacier, which is the source of the Mandakini river.

The name "Kedarnath" means "the Lord of the Field". It is derived from the Sanskrit words kedara ("field") and natha ("lord"). Kedarnath is a pilgrimage site or tirtha dedicated to the Hindu deity Shiva. It is one of the four pilgrimage spots that form a part of the Uttarkhand Char Dham yatra or Chota Char Dham yatra.[6] The temple's construction is credited to the Pandava brothers mentioned in the Mahabharata.